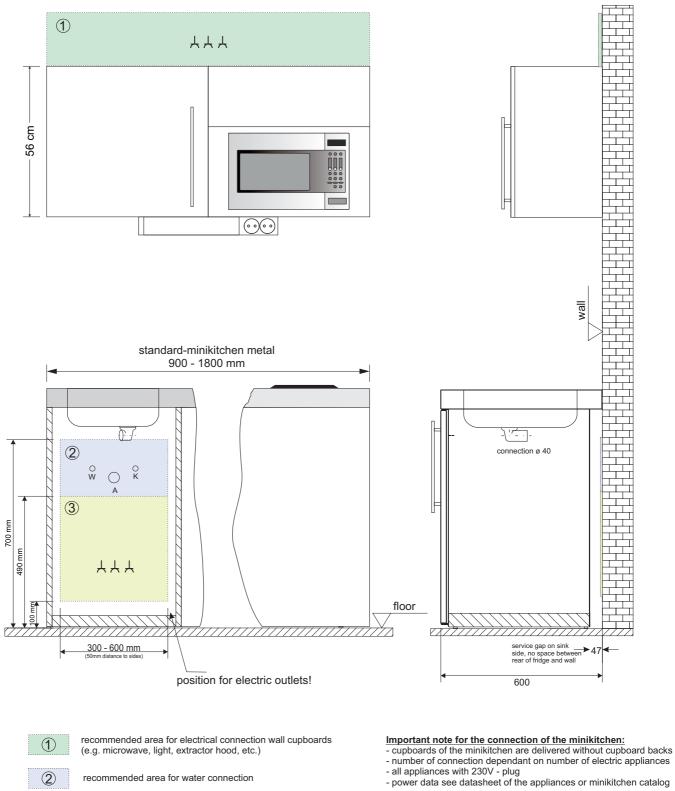

## **CONNECTION - SCHEME**

- minikitchen and wall cupboards -

3

Important note !!! Drawing: Right hand hobs and left hand bowl. Please check before installing which hob or bowl side you have and fix service connection accordingly.

recommended area for electrical connection minikitchen

(e.g. fridge, microwave, dish-washer, oven, etc.)

Complaints afterwards won't be accepted!

We recommen installation by a qualified tradespersonal.

## Distances in the installation area:

| - wall - drawer                                  | =   | 130 mm   |
|--------------------------------------------------|-----|----------|
| <ul> <li>wall - dish-washer</li> </ul>           | =   | 65 mm    |
| <ul> <li>wall - fridge (MK / MP / MD)</li> </ul> | = 1 | 15-18 mm |
| <ul> <li>wall - fridge Stengel (ME)</li> </ul>   | =   | 50 mm    |
| <ul> <li>wall - microwave</li> </ul>             | =   | 280 mm   |
| - wall - oven                                    | =   | 25 mm    |
| - wall - shelf                                   | =   | 50 mm    |